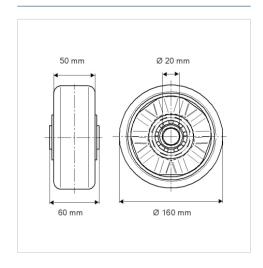

#### **Technical Data**

| Wheel diameter          | 6.3 in         |
|-------------------------|----------------|
| Wheel width             | 1.97 in        |
| Axle Hole-Ø             | 0.79 in        |
| Hub length              | 2.36 in        |
| Temperature             | - 4 / + 140 °F |
| Standard                | EN 12532       |
| Weight                  | 2.425 lbs      |
| Hardness of tread       | Shore A 92     |
| Load capacity (dynamic) | 1765 lbs       |
| Load capacity (static)  | 3525 lbs       |

#### **Dimensions**