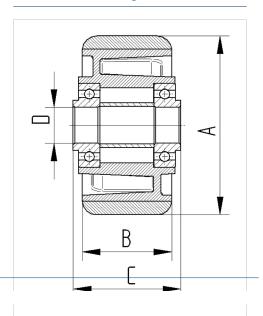

nal product

#### **Technical Data**

| Wheel diameter          | 6.3 in         |
|-------------------------|----------------|
| Wheel width             | 1.97 in        |
| Axle Hole-Ø             | 0.79 in        |
| Hub length              | 2.36 in        |
| Temperature             | - 4 / + 140 °F |
| Standard                | EN 12532       |
| Weight                  | 2.425 lbs      |
| Hardness of tread       | Shore A 92     |
| Load capacity (dynamic) | 1765 lbs       |
| Load capacity (static)  | 3525 lbs       |

## Advantages at a glance

| Roll performance     | • • • • 0 |
|----------------------|-----------|
| Movement noise       | • • • 0 0 |
| Attrition            | • • • • • |
| Corrosion resistance | • • • 0 0 |

#### **Dimensions**



### **Structure & Mounting**