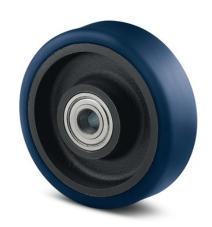

# FCP160x50-Ø20

EAN 4031582445152

Wheel centre made of cast iron, Tread: Polyurethane, casted, Ultratech, suitable especially for higher speeds of up to 16 km/h, precision ball bearing

Picture may differ from original product