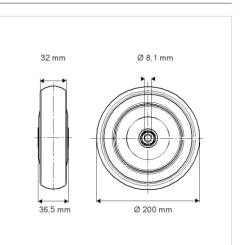

## Dimensions

## **Technical Data**

| Wheel diameter          | 7.87 in    |
|-------------------------|------------|
| Wheel width             | 1.26 in    |
| Axle Hole-Ø             | 0.32 in    |
| Hub length              | 1.44 in    |
| Temperature             | -4/+140 °F |
| Standard                | EN 12530   |
| Weight                  | 1.477 lbs  |
| Hardness of tread       | Shore A 80 |
| Load capacity (dynamic) | 220 lbs    |
| Load capacity (static)  | 440 lbs    |