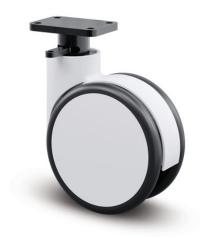

### 6944UFP150P33 Q1-L30 white

EAN 4031582476354

Swivel Caster with central, total or directional lock, housing made of alu die-casting, powder coated, plate fitting. Wheel center made of Polyamide, Tread: elastic-tire, non-marking, precision ball bearing

Picture may differ from original product

#### **Technical Data**

| Wheel diameter          | 5.91 in        |
|-------------------------|----------------|
| Wheel width             | 0.71 in        |
| Plate size              | 3.62 x 2.52 in |
| Plate hole centers      | 2.87 x 1.69 in |
| Plate hole              | 0.35 in        |
| Offset                  | 2.24 in        |
| Overall height          | 8.15 in        |
| Temperature             | - 0 / + 248 °F |
| Swivel Radius           | 5.39 in        |
| Hardness of tread       | Shore 60 A     |
| Load capacity (dynamic) | 300 lbs        |