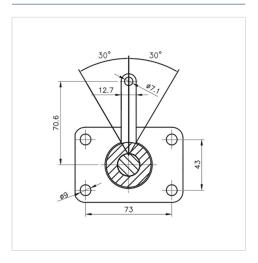

#### **Structure & Mounting**

#### **Technical Data**

| Wheel diameter          | 5.91 in        |
|-------------------------|----------------|
| Wheel width             | 0.71 in        |
| Plate size              | 3.62 x 2.52 in |
| Plate hole centers      | 2.87 x 1.69 in |
| Plate hole              | 0.35 in        |
| Offset                  | 2.24 in        |
| Overall height          | 8.15 in        |
| Temperature             | - 0 / + 248 °F |
| Swivel Radius           | 5.39 in        |
| Hardness of tread       | Shore 60 A     |
| Load capacity (dynamic) | 300 lbs        |