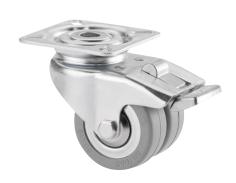

## 2975DIK050P40

EAN 4031582302790

Swivel caster with wheel brake, housing made of pressed steel, bright zinc plated, blue passivated, double ball bearing swivel head, wheel axle with nut, plate fitting. Wheel center made of pressed steel, Tread: solid rubber, grey non-marking, with threadguards, cone ball bearing

Picture may differ from original product