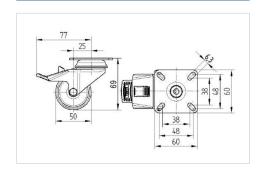

#### **Technical Data**

| Wheel diameter          | 1.97 in                  |
|-------------------------|--------------------------|
| Wheel width             | 0.75 in                  |
| Caster width            | 2.24 in                  |
| Plate size              | 2.36 x 2.36 in           |
| Plate hole centers      | 1.89/1.50 x 1.89/1.50 in |
| Plate hole              | 0.25 in                  |
| Dome-Ø                  | 2.09 in                  |
| Offset                  | 0.98 in                  |
| Swivel Interference     | 6.10 in                  |
| Overall height          | 2.72 in                  |
| Temperature             | - 4 / + 185 °F           |
| Standard                | EN 12530                 |
| Weight                  | 0.897 lbs                |
| Swivel Radius           | 3.05 in                  |
| Hardness of tread       | Shore A 80               |
| Load capacity (dynamic) | 130 lbs                  |
| Load capacity (static)  | 265 lbs                  |
|                         |                          |

#### **Dimensions**