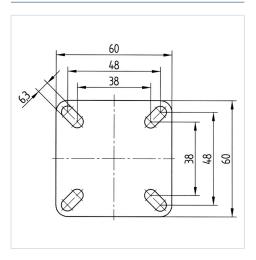

#### **Technical Data**

| Wheel diameter          | 1.97 in                  |
|-------------------------|--------------------------|
| Wheel width             | 0.75 in                  |
| Caster width            | 2.24 in                  |
| Plate size              | 2.36 x 2.36 in           |
| Plate hole centers      | 1.89/1.50 x 1.89/1.50 in |
| Plate hole              | 0.25 in                  |
| Dome-Ø                  | 2.09 in                  |
| Offset                  | 0.98 in                  |
| Swivel Interference     | 6.10 in                  |
| Overall height          | 2.72 in                  |
| Temperature             | - 4 / + 185 °F           |
| Standard                | EN 12530                 |
| Weight                  | 0.897 lbs                |
| Swivel Radius           | 3.05 in                  |
| Hardness of tread       | Shore A 80               |
| Load capacity (dynamic) | 130 lbs                  |
| Load capacity (static)  | 265 lbs                  |
|                         |                          |

#### **Dimensions**