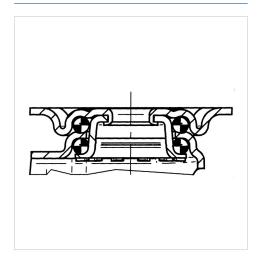

| 1.89/1.50 x 1.89/1.50 in |
| Plate hole              | 0.25 in                  |
| Dome-Ø                  | 2.09 in                  |
| Offset                  | 0.98 in                  |
| Swivel Interference     | 6.10 in                  |
| Overall height          | 2.72 in                  |
| Temperature             | - 4 / + 185 °F           |
| Standard                | EN 12530                 |
| Weight                  | 0.897 lbs                |
| Swivel Radius           | 3.05 in                  |
| Hardness of tread       | Shore A 80               |
| Load capacity (dynamic) | 130 lbs                  |
| Load capacity (static)  | 265 lbs                  |
|                         |                          |

#### **Dimensions**



### **Structure & Mounting**



### Advantages at a glance

| Roll performance     | • • • 0 0 |
|----------------------|-----------|
| Movement noise       | • • • 0 0 |
| Attrition            | • • • 0 0 |
| Corrosion resistance | • • • 0 0 |

# **AGILA TWIN**

## 2975DIK050P40

EAN 4031582302790

### **Structure & Mounting**