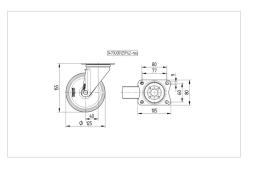

#### Dimensions

## **Technical Data**

| Wheel diameter          | 4.92 in             |
|-------------------------|---------------------|
| Wheel width             | 1.57 in             |
| Caster width            | 2.95 in             |
| Plate size              | 4.13 x 3.15 in      |
| Plate hole centers      | 3.15/3.03 x 2.36 in |
| Plate hole              | 0.35 in             |
| Dome-Ø                  | 2.95 in             |
| Offset                  | 1.57 in             |
| Swivel Interference     | 8.07 in             |
| Overall height          | 6.10 in             |
| Temperature             | -4/+176 °F          |
| Standard                | EN 12532            |
| Weight                  | 2.112 lbs           |
| Swivel Radius           | 4.04 in             |
| Hardness of tread       | Shore A 63          |
| Load capacity (dynamic) | 550 lbs             |
| Load capacity (static)  | 1100 lbs            |
|                         |                     |