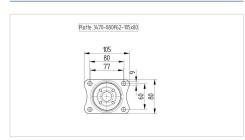

#### Dimensions

## **Technical Data**

| Wheel diameter          | 4.92 in             |
|-------------------------|---------------------|
| Wheel width             | 1.57 in             |
| Caster width            | 2.95 in             |
| Plate size              | 4.13 x 3.15 in      |
| Plate hole centers      | 3.15/3.03 x 2.36 in |
| Plate hole              | 0.35 in             |
| Dome-Ø                  | 2.95 in             |
| Offset                  | 1.57 in             |
| Swivel Interference     | 8.07 in             |
| Overall height          | 6.10 in             |
| Temperature             | -4/+176 °F          |
| Standard                | EN 12532            |
| Weight                  | 2.112 lbs           |
| Swivel Radius           | 4.04 in             |
| Hardness of tread       | Shore A 63          |
| Load capacity (dynamic) | 550 lbs             |
| Load capacity (static)  | 1100 lbs            |
|                         |                     |