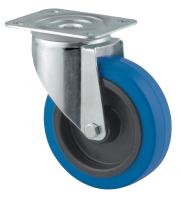

# ALPHA 3470UFR125P62 blue

EAN 4031582304442

Swivel caster, housing made of pressed steel, bright zinc plated, blue passivated, double ball bearing swivel head, wheel axle with nut, dustguard, plate fitting. Wheel center made of Polyamide, Tread: elastic-tire, non-marking, roller bearing

Picture may differ from original product