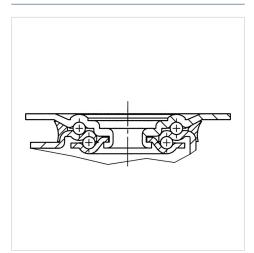

## **Structure & Mounting**

**PRODUCT INFORMATION** 

ALPHA 3470UFR125P62 blue

EAN 4031582304442

## **Structure & Mounting**