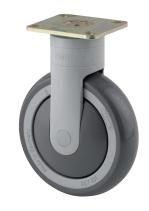

## EAN 4031582310306

Fixed caster, Fork and wheels made from high grade synthetic materials, with integrated threadguards, all metal parts are bright zinc plated, yellow thick layer passivated, plate fitting.

Wheel center made of Polyamide, Tread: Polyurethane, precision ball bearing

Picture may differ from original product