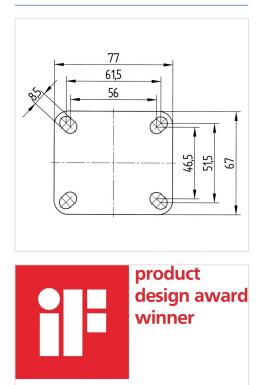

## Dimensions

## **Technical Data**

| Wheel diameter          | 4.92 in                  |
|-------------------------|--------------------------|
| Wheel width             | 1.26 in                  |
| Plate size              | 3.03 x 2.64 in           |
| Plate hole centers      | 2.42/2.20 x 2.03/1.83 in |
| Plate hole              | 0.33 in                  |
| Overall height          | 6.54 in                  |
| Temperature             | - 14 / + 104 °F          |
| Standard                | EN 12530                 |
| Weight                  | 1.455 lbs                |
| Hardness of tread       | Shore A 92               |
| Load capacity (dynamic) | 220 lbs                  |
| Load capacity (static)  | 440 lbs                  |
|                         |                          |