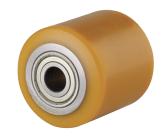

EAN 4031582318579

Wheel center made of steel, Tread: Polyurethane, casted, precision ball bearing. Load capacities on a smooth, even surface.

Picture may differ from original product

**Dimensions** 