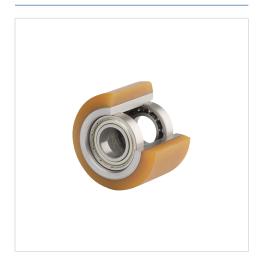

EAN 4031582318579

Wheel center made of steel, Tread: Polyurethane, casted, precision ball bearing. Load capacities on a smooth, even surface.

Picture may differ from original product

**Dimensions** 