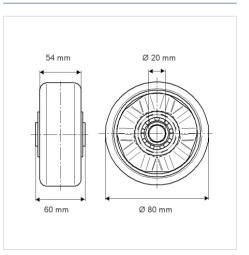

## **Technical Data**

| Wheel diameter          | 3.15 in         |
|-------------------------|-----------------|
| Wheel width             | 2.13 in         |
| Axle Hole-Ø             | 0.79 in         |
| Hub length              | 2.36 in         |
| Temperature             | + 14 / + 140 °F |
| Standard                | EN 12532        |
| Weight                  | 1.883 lbs       |
| Hardness of tread       | Shore A 92      |
| Bearing                 | 6204ZV No       |
| Load capacity (dynamic) | 1100 lbs        |
| Load capacity (static)  | 2205 lbs        |