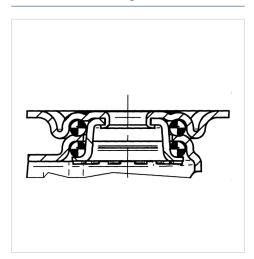

ng





Picture may differ from original product

## **Structure & Mounting**

## **Technical Data**

| Wheel diameter          | 1.97 in    |
|-------------------------|------------|
| Wheel width             | 0.75 in    |
| Caster width            | 1.73 in    |
| Center hole             | 0.43 in    |
| Dome-Ø                  | 1.61 in    |
| Offset                  | 0.98 in    |
| Swivel Interference     | 5.04 in    |
| Overall height          | 2.76 in    |
| Temperature             | -4/+140 °F |
| Standard                | EN 12530   |
| Weight                  | 0.397 lbs  |
| Swivel Radius           | 2.52 in    |
| Hardness of tread       | Shore D 40 |
| Load capacity (dynamic) | 90 lbs     |
| Load capacity (static)  | 175 lbs    |
|                         |            |



## Advantages at a glance

| Roll performance     |                                            |
|----------------------|--------------------------------------------|
| Movement noise       |                                            |
| Attrition            | $\bullet \bullet \bullet \bullet \bigcirc$ |
| Corrosion resistance |                                            |