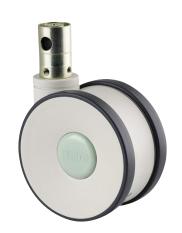

## 5944UAP150R36-32S30OH155 4xM6

EAN 4031582338904

Swivel Caster with central, total or directional lock, housing made of Polyamide, precision ball bearing in swivel head, stem with cam hole for profile bars, short version. Wheel center made of Polyamide, Tread: Polyurethane, precision ball bearing TÜV Süd certified product.

Picture may differ from original product