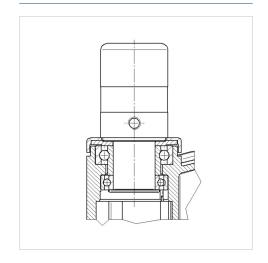

| 1.97 in         |
| Dome-Ø                  | 1.79 in         |
| Offset                  | 1.87 in         |
| Swivel Interference     | 10.00 in        |
| Overall height          | 6.10 in         |
| Temperature             | - 14 / + 104 °F |
| Standard                | EN 12531        |
| Weight                  | 2.374 lbs       |
| Swivel Radius           | 5.00 in         |
| Hardness of tread       | Shore D 42      |
| Load capacity (dynamic) | 330 lbs         |
| Load capacity (static)  | 990 lbs         |

## Advantages at a glance

| Roll performance     | • • • •   |
|----------------------|-----------|
| Movement noise       | • • • 0 0 |
| Attrition            | • • • • 0 |
| Corrosion resistance | • • • • ○ |

#### **Dimensions**



### **Structure & Mounting**



# **LINEA**

# 5944UAP150R36-32S30OH155 4xM6

EAN 4031582338904

### **Structure & Mounting**