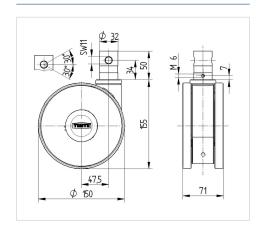

#### **Technical Data**

| Wheel diameter          | 5.91 in         |
|-------------------------|-----------------|
| Wheel width             | 0.59 in         |
| Caster width            | 2.80 in         |
| Bolt-Ø                  | 1.26 in         |
| Bolt length             | 1.97 in         |
| Dome-Ø                  | 1.79 in         |
| Offset                  | 1.87 in         |
| Swivel Interference     | 10.00 in        |
| Overall height          | 6.10 in         |
| Temperature             | - 14 / + 104 °F |
| Standard                | EN 12531        |
| Weight                  | 2.374 lbs       |
| Swivel Radius           | 5.00 in         |
| Hardness of tread       | Shore D 42      |
| Load capacity (dynamic) | 330 lbs         |
| Load capacity (static)  | 990 lbs         |

#### **Dimensions**