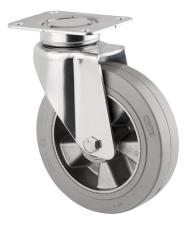

# **DELTA** 3640ITP160P63 SH80

EAN 4031582337273

Swivel caster, housing made of heavy pressed steel, bright zinc plated, blue passivated, precision ball bearing swivel head, sealed, wheel axle with nut, plate fitting. Wheel center made of Aluminum, Tread: Polyurethane, casted, precision ball bearing

Picture may differ from original product