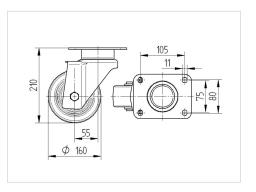

#### Dimensions

| Wheel diameter          | 6.3 in              |
|-------------------------|---------------------|
| Wheel width             | 1.97 in             |
| Caster width            | 3.70 in             |
| Plate size              | 5.39 x 4.13 in      |
| Plate hole centers      | 4.13 x 3.15/2.95 in |
| Plate hole              | 0.43 in             |
| Dome-Ø                  | 3.70 in             |
| Offset                  | 2.17 in             |
| Swivel Interference     | 10.63 in            |
| Overall height          | 8.27 in             |
| Temperature             | + 14 / + 140 °F     |
| Standard                | EN 12532            |
| Weight                  | 7.090 lbs           |
| Swivel Radius           | 5.31 in             |
| Hardness of tread       | Shore A 80          |
| Load capacity (dynamic) | 1215 lbs            |
| Load capacity (static)  | 2425 lbs            |