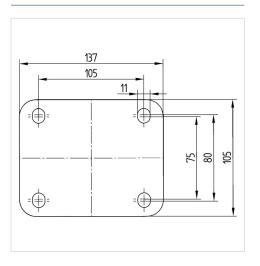

#### Dimensions

| Wheel diameter          | 6.3 in              |
|-------------------------|---------------------|
| Wheel width             | 1.97 in             |
| Caster width            | 3.70 in             |
| Plate size              | 5.39 x 4.13 in      |
| Plate hole centers      | 4.13 x 3.15/2.95 in |
| Plate hole              | 0.43 in             |
| Dome-Ø                  | 3.70 in             |
| Offset                  | 2.17 in             |
| Swivel Interference     | 10.63 in            |
| Overall height          | 8.27 in             |
| Temperature             | + 14 / + 140 °F     |
| Standard                | EN 12532            |
| Weight                  | 7.090 lbs           |
| Swivel Radius           | 5.31 in             |
| Hardness of tread       | Shore A 80          |
| Load capacity (dynamic) | 1215 lbs            |
| Load capacity (static)  | 2425 lbs            |