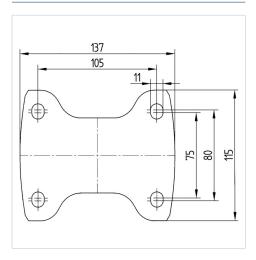

#### **Technical Data**

| Wheel diameter                                | 7.87 in                                                |
|-----------------------------------------------|--------------------------------------------------------|
| Wheel width                                   | 1.97 in                                                |
| Caster width                                  | 4.53 in                                                |
| Plate size                                    | 5.39 x 4.53 in                                         |
| Plate hole centers                            | 4.13 x 3.15/2.95 in                                    |
| Plate hole                                    | 0.43 in                                                |
| Dome-Ø                                        | 4.53 in                                                |
|                                               |                                                        |
| Overall height                                | 9.84 in                                                |
| Overall height Temperature                    | 9.84 in<br>+ 14 / + 140 °F                             |
|                                               |                                                        |
| Temperature                                   | + 14 / + 140 °F                                        |
| Temperature<br>Standard                       | + 14 / + 140 °F<br>EN 12532                            |
| Temperature Standard Weight                   | + 14 / + 140 °F<br>EN 12532<br>5.575 lbs               |
| Temperature Standard Weight Hardness of tread | + 14 / + 140 °F<br>EN 12532<br>5.575 lbs<br>Shore A 92 |

#### **Dimensions**