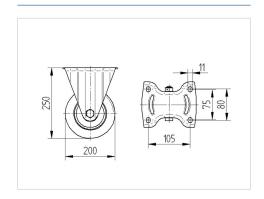

#### **Technical Data**

| Wheel diameter                                | 7.87 in                                                |
|-----------------------------------------------|--------------------------------------------------------|
| Wheel width                                   | 1.97 in                                                |
| Caster width                                  | 4.53 in                                                |
| Plate size                                    | 5.39 x 4.53 in                                         |
| Plate hole centers                            | 4.13 x 3.15/2.95 in                                    |
| Plate hole                                    | 0.43 in                                                |
| Dome-Ø                                        | 4.53 in                                                |
|                                               |                                                        |
| Overall height                                | 9.84 in                                                |
| Overall height Temperature                    | 9.84 in<br>+ 14 / + 140 °F                             |
|                                               |                                                        |
| Temperature                                   | + 14 / + 140 °F                                        |
| Temperature<br>Standard                       | + 14 / + 140 °F<br>EN 12532                            |
| Temperature Standard Weight                   | + 14 / + 140 °F<br>EN 12532<br>5.575 lbs               |
| Temperature Standard Weight Hardness of tread | + 14 / + 140 °F<br>EN 12532<br>5.575 lbs<br>Shore A 92 |

#### **Dimensions**