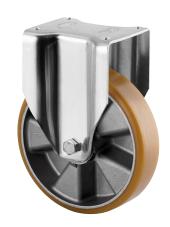

### 3648ITP200P63 Flat

EAN 4031582337402

Fixed caster, Fork made of heavy pressed steel, bright zinc plated, blue passivated, wheel axle with nut, plate fitting.

Wheel center made of Aluminum, Tread: Polyurethane, casted, precision ball bearing

Picture may differ from original product