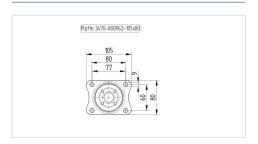

#### **Technical Data**

| Wheel diameter          | 3.94 in             |
|-------------------------|---------------------|
| Wheel width             | 1.34 in             |
| Caster width            | 2.95 in             |
| Plate size              | 4.13 x 3.15 in      |
| Plate hole centers      | 3.15/3.03 x 2.36 in |
| Plate hole              | 0.35 in             |
| Dome-Ø                  | 2.95 in             |
| Offset                  | 1.61 in             |
| Swivel Interference     | 7.17 in             |
| Overall height          | 5.04 in             |
| Temperature             | - 4 / + 176 °F      |
| Standard                | EN 12532            |
| Weight                  | 1.856 lbs           |
| Swivel Radius           | 3.58 in             |
| Hardness of tread       | Shore A 63          |
| Load capacity (dynamic) | 355 lbs             |
| Load capacity (static)  | 705 lbs             |
|                         |                     |

#### **Dimensions**