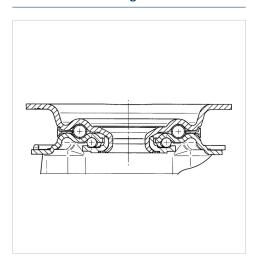

te size              | 4.13 x 3.15 in      |
| Plate hole centers      | 3.15/3.03 x 2.36 in |
| Plate hole              | 0.35 in             |
| Dome-Ø                  | 2.95 in             |
| Offset                  | 1.61 in             |
| Swivel Interference     | 7.17 in             |
| Overall height          | 5.04 in             |
| Temperature             | - 4 / + 176 °F      |
| Standard                | EN 12532            |
| Weight                  | 1.856 lbs           |
| Swivel Radius           | 3.58 in             |
| Hardness of tread       | Shore A 63          |
| Load capacity (dynamic) | 355 lbs             |
| Load capacity (static)  | 705 lbs             |
|                         |                     |

#### **Dimensions**



#### **Structure & Mounting**



## Advantages at a glance

| Roll performance     | • • • 0 0 |
|----------------------|-----------|
| Movement noise       | • • • •   |
| Attrition            | • • • 0 0 |
| Corrosion resistance | • • • 0 0 |

# ALPHA 3470UER100P62

EAN 4031582010817

## **Structure & Mounting**