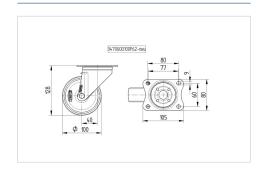

#### **Technical Data**

| Wheel diameter          | 3.94 in             |
|-------------------------|---------------------|
| Wheel width             | 1.34 in             |
| Caster width            | 2.95 in             |
| Plate size              | 4.13 x 3.15 in      |
| Plate hole centers      | 3.15/3.03 x 2.36 in |
| Plate hole              | 0.35 in             |
| Dome-Ø                  | 2.95 in             |
| Offset                  | 1.61 in             |
| Swivel Interference     | 7.17 in             |
| Overall height          | 5.04 in             |
| Temperature             | - 4 / + 176 °F      |
| Standard                | EN 12532            |
| Weight                  | 1.856 lbs           |
| Swivel Radius           | 3.58 in             |
| Hardness of tread       | Shore A 63          |
| Load capacity (dynamic) | 355 lbs             |
| Load capacity (static)  | 705 lbs             |
|                         |                     |

#### **Dimensions**