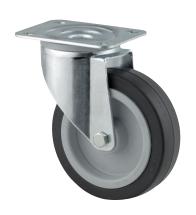

# 3470UER100P62

EAN 4031582010817

Swivel caster, housing made of pressed steel, bright zinc plated, blue passivated, double ball bearing swivel head, wheel axle with nut, dustguard, plate fitting. Wheel center made of Polyamide, Tread: elastictire, black, roller bearing

Picture may differ from original product