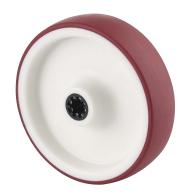

EAN 4031582323191

Wheel center made of Polyamide, Tread: Polyurethane, roller bearing

Picture may differ from original product