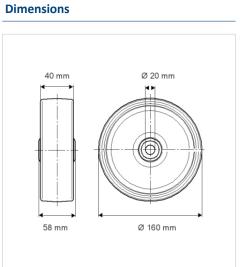

## Technical Data

| Wheel diameter          | 6.3 in          |
|-------------------------|-----------------|
| Wheel width             | 1.57 in         |
| Axle Hole-Ø             | 0.79 in         |
| Hub length              | 2.28 in         |
| Temperature             | - 13 / + 176 °F |
| Standard                | EN 12532        |
| Weight                  | 1.484 lbs       |
| Hardness of tread       | Shore D 42      |
| Load capacity (dynamic) | 770 lbs         |
| Load capacity (static)  | 1545 lbs        |