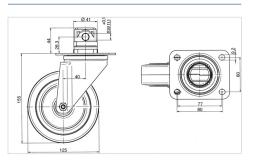

#### **Technical Data**

| 4.92 in             |
|---------------------|
| 1.57 in             |
| 4.13 x 3.35 in      |
| 3.15/3.03 x 2.36 in |
| 0.35 in             |
| 1.57 in             |
| 8.07 in             |
| 6.10 in             |
| - 4 / + 176 °F      |
| EN 12532            |
| 2.760 lbs           |
| 4.04 in             |
| 550 lbs             |
| 1100 lbs            |
|                     |