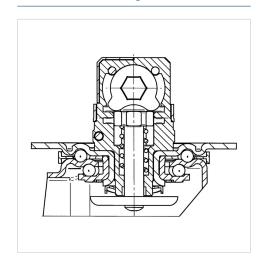

ed again to reverse the brake bolt to position 0. Cam bore perpendicular to the long side of plate, SW 13 mm, housing made of pressed steel, bright zinc plated, blue passivated, double ball bearing swivel head, wheel axle with nut Wheel center made of Polyamide, Tread: elastic-tire, non-marking, roller bearing





Picture may differ from original product

#### **Technical Data**

| 4.92 in             |
|---------------------|
| 1.57 in             |
| 4.13 x 3.35 in      |
| 3.15/3.03 x 2.36 in |
| 0.35 in             |
| 1.57 in             |
| 8.07 in             |
| 6.10 in             |
| - 4 / + 176 °F      |
| EN 12532            |
| 2.760 lbs           |
| 4.04 in             |
| 550 lbs             |
| 1100 lbs            |
|                     |

#### **Structure & Mounting**



#### Advantages at a glance

| Roll performance     | • • • 0 0 |
|----------------------|-----------|
| Movement noise       | • • • •   |
| Attrition            | • • • 0 0 |
| Corrosion resistance | • • • 0 0 |

# **ALPHA**

### 3479UFR125P70 Q1-13

EAN 4031582358254

#### **Structure & Mounting**