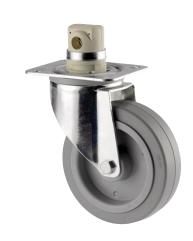

### 3479UFR125P70 Q1-13

EAN 4031582358254

Swivel caster with central lockThe locking mechanism is activated through the cam via a lever. The lever remains in the set position. The lever has to be actuated again to reverse the brake bolt to position 0. Cam bore perpendicular to the long side of plate, SW 13 mm, housing made of pressed steel, bright zinc plated, blue passivated, double ball bearing swivel head, wheel axle with nut Wheel center made of Polyamide, Tread: elastic-tire, non-marking, roller bearing

Picture may differ from original product