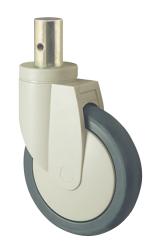

## 2070XSP125R05-28

EAN 4031582363265

Swivel caster, housing made of pressed steel, bright zinc plated, blue passivated, double ball bearing swivel head, wheel axle riveted for attaching the cover, covering of the housing made of Polypropylene, RAL 9002 grey-white, solid plug fitting. Wheel center made of Polyamide, electric conductive, tread made of Polyurethane, with threadguards, precision ball bearing

Picture may differ from original product

#### **Technical Data**

| Wheel diameter          | 4.92 in    |
|-------------------------|------------|
| Wheel width             | 1.26 in    |
| Bolt-Ø                  | 1.10 in    |
| Bolt length             | 1.77 in    |
| Offset                  | 1.61 in    |
| Swivel Interference     | 8.15 in    |
| Overall height          | 6.42 in    |
| Temperature             | -4/+140°F  |
| Standard                | EN 12530   |
| Swivel Radius           | 4.07 in    |
| Hardness of tread       | Shore A 87 |
| Load capacity (dynamic) | 220 lbs    |
| Load capacity (static)  | 440 lbs    |