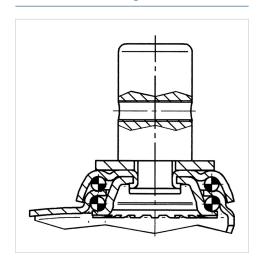

#### **Structure & Mounting**

## 2070XSP125R05-28

EAN 4031582363265

Swivel caster, housing made of pressed steel, bright zinc plated, blue passivated, double ball bearing swivel head, wheel axle riveted for attaching the cover, covering of the housing made of Polypropylene, RAL 9002 grey-white, solid plug fitting. Wheel center made of Polyamide, electric conductive, tread made of Polyurethane, with threadguards, precision ball bearing