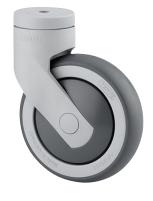

EAN 4031582363418

Swivel caster, housing and wheels made from high grade synthetic materials, double ball bearing swivel head, bolt hole. Wheel center made of Polyamide, Tread: Polyurethane, precision ball bearing

Picture may differ from original product

**LEVINA** 5370UAP150P30-13

EAN 4031582363418

**Structure & Mounting** 