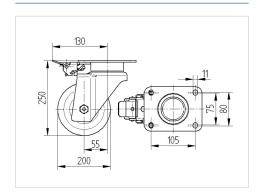

#### **Technical Data**

| Wheel diameter          | 7.87 in             |
|-------------------------|---------------------|
| Wheel width             | 1.97 in             |
| Caster width            | 3.70 in             |
| Plate size              | 5.39 x 4.13 in      |
| Plate hole centers      | 4.13 x 3.15/2.95 in |
| Plate hole              | 0.43 in             |
| Dome-Ø                  | 3.70 in             |
| Offset                  | 2.17 in             |
| Swivel Interference     | 12.20 in            |
| Overall height          | 9.84 in             |
| Temperature             | + 14 / + 140 °F     |
| Standard                | EN 12532            |
| Weight                  | 7.714 lbs           |
| Swivel Radius           | 6.10 in             |
| Hardness of tread       | Shore A 92          |
| Load capacity (dynamic) | 1325 lbs            |
| Load capacity (static)  | 2645 lbs            |
|                         |                     |

#### **Dimensions**