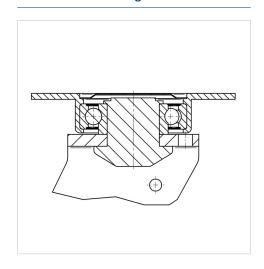

| 2.17 in             |
| Swivel Interference     | 12.20 in            |
| Overall height          | 9.84 in             |
| Temperature             | + 14 / + 140 °F     |
| Standard                | EN 12532            |
| Weight                  | 7.714 lbs           |
| Swivel Radius           | 6.10 in             |
| Hardness of tread       | Shore A 92          |
| Load capacity (dynamic) | 1325 lbs            |
| Load capacity (static)  | 2645 lbs            |
|                         |                     |

#### Advantages at a glance

| Roll performance     | • • • 0 0 |
|----------------------|-----------|
| Movement noise       | • • • 0 0 |
| Attrition            | • • • • 0 |
| Corrosion resistance | • • • 0 0 |

#### **Dimensions**



#### **Structure & Mounting**



# **DELTA**

## 3641ITP200P63 Conv

EAN 4031582366372

### **Structure & Mounting**