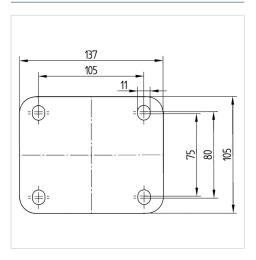

#### **Technical Data**

| Wheel diameter          | 7.87 in             |
|-------------------------|---------------------|
| Wheel width             | 1.97 in             |
| Caster width            | 3.70 in             |
| Plate size              | 5.39 x 4.13 in      |
| Plate hole centers      | 4.13 x 3.15/2.95 in |
| Plate hole              | 0.43 in             |
| Dome-Ø                  | 3.70 in             |
| Offset                  | 2.17 in             |
| Swivel Interference     | 12.20 in            |
| Overall height          | 9.84 in             |
| Temperature             | + 14 / + 140 °F     |
| Standard                | EN 12532            |
| Weight                  | 7.714 lbs           |
| Swivel Radius           | 6.10 in             |
| Hardness of tread       | Shore A 92          |
| Load capacity (dynamic) | 1325 lbs            |
| Load capacity (static)  | 2645 lbs            |
|                         |                     |

#### **Dimensions**