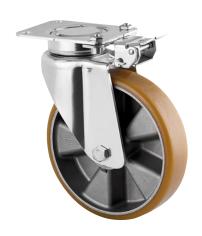

### 3641ITP200P63 Conv

EAN 4031582366372

Swivel caster with directional lock, housing made of heavy pressed steel, bright zinc plated, blue passivated, precision ball bearing swivel head, sealed, wheel axle with nut, plate fitting. Wheel center made of Aluminum, Tread: Polyurethane, casted, precision ball bearing

Picture may differ from original product