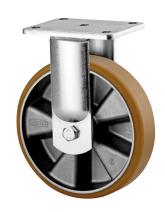

## 9688ITP160P63 Conv

EAN 4031582367218

Fixed caster, Fork and plate steel welded, bright zinc plated, blue passivated, wheel axle with nut, plate fitting.

Wheel center made of Aluminum, Tread: Polyurethane, casted, precision ball bearing

Picture may differ from original product