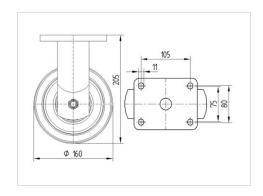

#### **Technical Data**

| Wheel diameter                                | 6.3 in                                                 |
|-----------------------------------------------|--------------------------------------------------------|
| Wheel width                                   | 1.97 in                                                |
| Caster width                                  | 3.86 in                                                |
| Plate size                                    | 5.31 x 4.33 in                                         |
| Plate hole centers                            | 4.13 x 3.15/2.95 in                                    |
| Plate hole                                    | 0.43 in                                                |
| Dome-Ø                                        | 3.78 in                                                |
|                                               |                                                        |
| Overall height                                | 8.07 in                                                |
| Overall height Temperature                    | 8.07 in<br>+ 14 / + 140 °F                             |
|                                               |                                                        |
| Temperature                                   | + 14 / + 140 °F                                        |
| Temperature Standard                          | + 14 / + 140 °F<br>EN 12532                            |
| Temperature Standard Weight                   | + 14 / + 140 °F<br>EN 12532<br>6.433 lbs               |
| Temperature Standard Weight Hardness of tread | + 14 / + 140 °F<br>EN 12532<br>6.433 lbs<br>Shore A 92 |

#### **Dimensions**