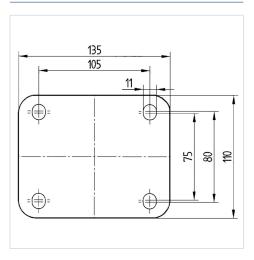

#### **Technical Data**

| Wheel diameter                                | 6.3 in                                                 |
|-----------------------------------------------|--------------------------------------------------------|
| Wheel width                                   | 1.97 in                                                |
| Caster width                                  | 3.86 in                                                |
| Plate size                                    | 5.31 x 4.33 in                                         |
| Plate hole centers                            | 4.13 x 3.15/2.95 in                                    |
| Plate hole                                    | 0.43 in                                                |
| Dome-Ø                                        | 3.78 in                                                |
|                                               |                                                        |
| Overall height                                | 8.07 in                                                |
| Overall height Temperature                    | 8.07 in<br>+ 14 / + 140 °F                             |
|                                               |                                                        |
| Temperature                                   | + 14 / + 140 °F                                        |
| Temperature Standard                          | + 14 / + 140 °F<br>EN 12532                            |
| Temperature Standard Weight                   | + 14 / + 140 °F<br>EN 12532<br>6.433 lbs               |
| Temperature Standard Weight Hardness of tread | + 14 / + 140 °F<br>EN 12532<br>6.433 lbs<br>Shore A 92 |

#### **Dimensions**