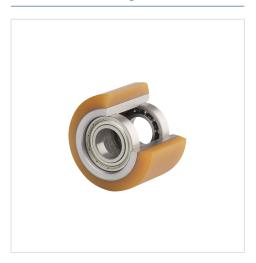

### ETP080x70-Ø20 HL70

EAN 4031582318623

Wheel center made of steel, Tread: Polyurethane, casted, precision ball bearing.

Load capacities on a smooth, even surface.

Picture may differ from original product