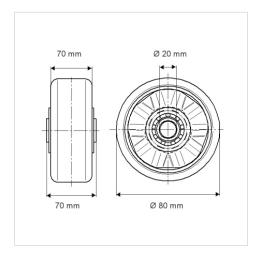

#### **Technical Data**

| Wheel diameter          | 3.15 in         |
|-------------------------|-----------------|
| Wheel width             | 2.76 in         |
| Axle Hole-Ø             | 0.79 in         |
| Hub length              | 2.76 in         |
| Temperature             | + 14 / + 140 °F |
| Standard                | EN 12532        |
| Weight                  | 2.407 lbs       |
| Hardness of tread       | Shore A 92      |
| Bearing                 | 6204 No         |
| Load capacity (dynamic) | 1545 lbs        |
| Load capacity (static)  | 3085 lbs        |

#### **Dimensions**