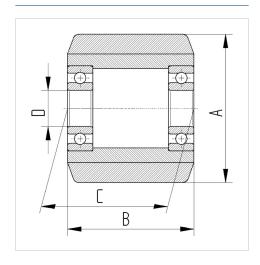

| 3.15 in         |
|-------------------------|-----------------|
| Wheel width             | 2.76 in         |
| Axle Hole-Ø             | 0.79 in         |
| Hub length              | 2.76 in         |
| Temperature             | + 14 / + 140 °F |
| Standard                | EN 12532        |
| Weight                  | 2.407 lbs       |
| Hardness of tread       | Shore A 92      |
| Bearing                 | 6204 No         |
| Load capacity (dynamic) | 1545 lbs        |
| Load capacity (static)  | 3085 lbs        |

#### **Dimensions**



#### Advantages at a glance

| Roll performance     | • • • • 0 |
|----------------------|-----------|
| Movement noise       | • • • 0 0 |
| Attrition            | • • • • ○ |
| Corrosion resistance | • • • 0 0 |

#### **Structure & Mounting**



# **NOVATECH**

ETP080x70-Ø20 HL70

EAN 4031582318623

### **Structure & Mounting**