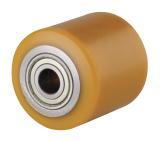

### ETP080x70-Ø20 HL70

EAN 4031582318623

Wheel center made of steel, Tread: Polyurethane, casted, precision ball bearing.

Load capacities on a smooth, even surface.

Picture may differ from original product