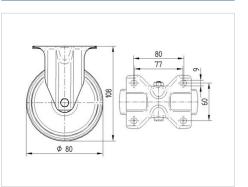

#### Dimensions

### **Technical Data**

| Wheel diameter          | 3.15 in             |
|-------------------------|---------------------|
| Wheel width             | 1.18 in             |
| Plate size              | 4.06 x 3.35 in      |
| Plate hole centers      | 3.15/3.03 x 2.36 in |
| Plate hole              | 0.35 in             |
| Overall height          | 4.25 in             |
| Temperature             | - 13 / + 176 °F     |
| Standard                | EN 12532            |
| Weight                  | 0.992 lbs           |
| Hardness of tread       | Shore D 60          |
| Load capacity (dynamic) | 330 lbs             |
| Load capacity (static)  | 660 lbs             |
|                         |                     |