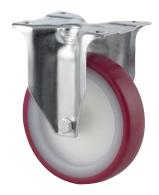

# ALPHA 3478UAR080P62 red TBL

EAN 4031582272987

Fixed caster, Fork made of pressed steel, bright zinc plated, blue passivated, wheel axle with nut, plate fitting. Wheel center made of Polyamide, Tread: Polyurethane, roller bearing

Picture may differ from original product