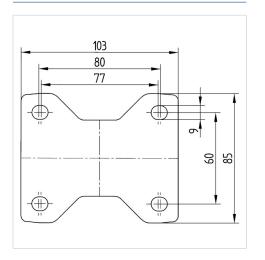

#### Dimensions

### **Technical Data**

| Wheel diameter          | 3.15 in             |
|-------------------------|---------------------|
| Wheel width             | 1.18 in             |
| Plate size              | 4.06 x 3.35 in      |
| Plate hole centers      | 3.15/3.03 x 2.36 in |
| Plate hole              | 0.35 in             |
| Overall height          | 4.25 in             |
| Temperature             | - 13 / + 176 °F     |
| Standard                | EN 12532            |
| Weight                  | 0.992 lbs           |
| Hardness of tread       | Shore D 60          |
| Load capacity (dynamic) | 330 lbs             |
| Load capacity (static)  | 660 lbs             |
|                         |                     |