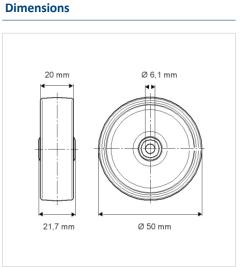

EAN 4031582320701

Wheel center made of Polypropylene, plain bearing

Picture may differ from original product

| Technical Data |
|----------------|
|----------------|

| Wheel diameter          | 1.97 in    |
|-------------------------|------------|
| Wheel width             | 0.79 in    |
| Axle Hole-Ø             | 0.24 in    |
| Hub length              | 0.85 in    |
| Temperature             | -4/+140 °F |
| Standard                | EN 12530   |
| Weight                  | 0.035 lbs  |
| Hardness of tread       | Shore D 65 |
| Load capacity (dynamic) | 75 lbs     |
| Load capacity (static)  | 155 lbs    |