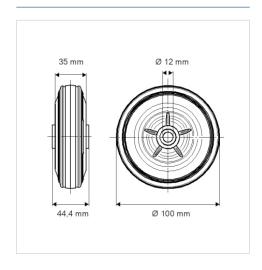

#### **Technical Data**

| Wheel diameter          | 3.94 in        |
|-------------------------|----------------|
| Wheel width             | 1.38 in        |
| Axle Hole-Ø             | 0.47 in        |
| Hub length              | 1.75 in        |
| Temperature             | - 4 / + 140 °F |
| Standard                | EN 12532       |
| Weight                  | 0.644 lbs      |
| Hardness of tread       | Shore A 80     |
| Load capacity (dynamic) | 165 lbs        |
| Load capacity (static)  | 330 lbs        |

#### **Dimensions**