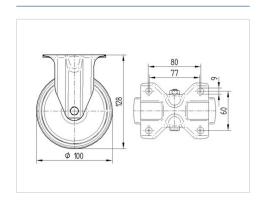

#### **Technical Data**

| Wheel diameter          | 3.94 in             |
|-------------------------|---------------------|
| Wheel width             | 1.42 in             |
| Caster width            | 3.35 in             |
| Plate size              | 3.94 x 3.35 in      |
| Plate hole centers      | 3.15/3.03 x 2.36 in |
| Plate hole              | 0.35 in             |
| Overall height          | 5.04 in             |
| Temperature             | - 13 / + 176 °F     |
| Standard                | EN 12532            |
| Weight                  | 1.078 lbs           |
| Hardness of tread       | Shore D 75          |
| Load capacity (dynamic) | 440 lbs             |
| Load capacity (static)  | 880 lbs             |

#### **Dimensions**