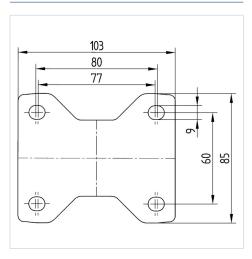

#### **Technical Data**

| Wheel diameter          | 3.94 in             |
|-------------------------|---------------------|
| Wheel width             | 1.42 in             |
| Caster width            | 3.35 in             |
| Plate size              | 3.94 x 3.35 in      |
| Plate hole centers      | 3.15/3.03 x 2.36 in |
| Plate hole              | 0.35 in             |
| Overall height          | 5.04 in             |
| Temperature             | - 13 / + 176 °F     |
| Standard                | EN 12532            |
| Weight                  | 1.078 lbs           |
| Hardness of tread       | Shore D 75          |
| Load capacity (dynamic) | 440 lbs             |
| Load capacity (static)  | 880 lbs             |

#### **Dimensions**