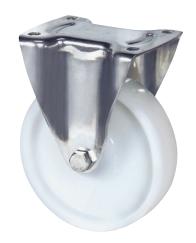

## 8478UOD100P62

EAN 4031582333206

Fixed caster, Fork made of Stainless Steel, wheel axle with nut, plate fitting.

Wheel center made of Polyamide, roller bearing made of stainless steel

Picture may differ from original product