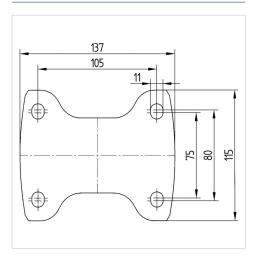

#### **Technical Data**

| Wheel diameter          | 4.92 in             |
|-------------------------|---------------------|
| Wheel width             | 1.57 in             |
| Plate size              | 5.39 x 4.53 in      |
| Plate hole centers      | 4.13 x 3.15/2.95 in |
| Plate hole              | 0.43 in             |
| Overall height          | 7.01 in             |
| Temperature             | - 40 / + 176 °F     |
| Standard                | EN 12532            |
| Hardness of tread       | Shore A 92          |
| Load capacity (dynamic) | 660 lbs             |
| Load capacity (static)  | 1325 lbs            |

#### **Dimensions**

#### **Structure & Mounting**