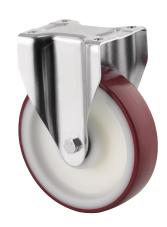

#### 3648UAP125P63

EAN 4031582396607

Fixed caster, Fork made of heavy pressed steel, bright zinc plated, blue passivated, wheel axle with nut, plate fitting.

Wheel center made of Polyamide, Tread: Polyurethane, precision ball bearing

Picture may differ from original product