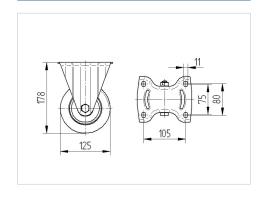

#### **Technical Data**

| Wheel diameter          | 4.92 in             |
|-------------------------|---------------------|
| Wheel width             | 1.57 in             |
| Plate size              | 5.39 x 4.53 in      |
| Plate hole centers      | 4.13 x 3.15/2.95 in |
| Plate hole              | 0.43 in             |
| Overall height          | 7.01 in             |
| Temperature             | - 40 / + 176 °F     |
| Standard                | EN 12532            |
| Hardness of tread       | Shore A 92          |
| Load capacity (dynamic) | 660 lbs             |
| Load capacity (static)  | 1325 lbs            |

#### **Dimensions**