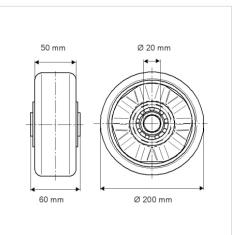

EAN 4031582070330

**Technical Data** 

Wheel center made of Aluminum, Tread: Polyurethane, casted, precision ball bearing

Picture may differ from original product

| Wheel diameter          | 7.87 in         |
|-------------------------|-----------------|
| Wheel width             | 1.97 in         |
| Axle Hole-Ø             | 0.79 in         |
| Hub length              | 2.36 in         |
| Temperature             | + 14 / + 140 °F |
| Standard                | EN 12532        |
| Weight                  | 2.844 lbs       |
| Hardness of tread       | Shore A 92      |
| Load capacity (dynamic) | 1765 lbs        |
| Load capacity (static)  | 3525 lbs        |
|                         |                 |

## Dimensions