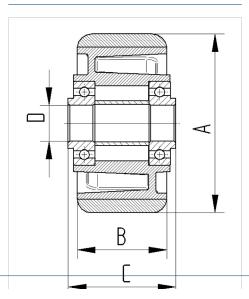

EAN 4031582070330

**Technical Data** 

Wheel center made of Aluminum, Tread: Polyurethane, casted, precision ball bearing





Picture may differ from original product

| Wheel diameter          | 7.87 in         |
|-------------------------|-----------------|
| Wheel width             | 1.97 in         |
| Axle Hole-Ø             | 0.79 in         |
| Hub length              | 2.36 in         |
| Temperature             | + 14 / + 140 °F |
| Standard                | EN 12532        |
| Weight                  | 2.844 lbs       |
| Hardness of tread       | Shore A 92      |
| Load capacity (dynamic) | 1765 lbs        |
| Load capacity (static)  | 3525 lbs        |
|                         |                 |

## Dimensions



## **Structure & Mounting**



## Advantages at a glance

| Roll performance     | • • • 0 0                             |
|----------------------|---------------------------------------|
| Movement noise       | $\bullet \bullet \bullet \circ \circ$ |
| Attrition            |                                       |
| Corrosion resistance |                                       |