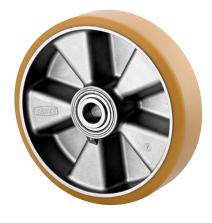

EAN 4031582070330

**Technical Data** 

Wheel center made of Aluminum, Tread: Polyurethane, casted, precision ball bearing

Picture may differ from original product

| Wheel diameter          | 7.87 in         |
|-------------------------|-----------------|
| Wheel width             | 1.97 in         |
| Axle Hole-Ø             | 0.79 in         |
| Hub length              | 2.36 in         |
| Temperature             | + 14 / + 140 °F |
| Standard                | EN 12532        |
| Weight                  | 2.844 lbs       |
| Hardness of tread       | Shore A 92      |
| Load capacity (dynamic) | 1765 lbs        |
| Load capacity (static)  | 3525 lbs        |
|                         |                 |