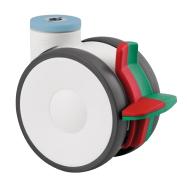

## 594CUAC125P30-11 RAL9002

EAN 4031582398533

Swivel caster with combined kick pedal for directional- and total lock, housing made of Polyamide, precision ball bearing in swivel head, bolt hole. Wheel centre made of polyamide, tread made of polyurethane, two INOX precision ball bearings, sealed, washable

Picture may differ from original product