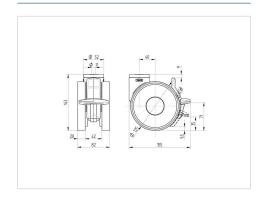

#### **Technical Data**

| Wheel diameter          | 4.92 in    |
|-------------------------|------------|
| Wheel width             | 0.79 in    |
| Caster width            | 3.23 in    |
| Center hole             | 0.43 in    |
| Dome-Ø                  | 2.05 in    |
| Offset                  | 1.57 in    |
| Swivel Interference     | 10.16 in   |
| Overall height          | 5.63 in    |
| Temperature             | -4/+140 °F |
| Standard                | EN 12530   |
| Weight                  | 2.172 lbs  |
| Swivel Radius           | 5.08 in    |
| Hardness of tread       | Shore A 92 |
| Load capacity (dynamic) | 245 lbs    |
| Load capacity (static)  | 485 lbs    |

#### **Dimensions**