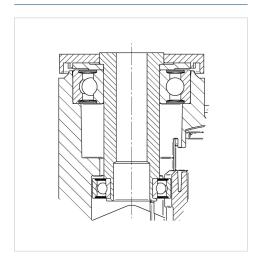

| Caster width            | 3.23 in    |
| Center hole             | 0.43 in    |
| Dome-Ø                  | 2.05 in    |
| Offset                  | 1.57 in    |
| Swivel Interference     | 10.16 in   |
| Overall height          | 5.63 in    |
| Temperature             | -4/+140 °F |
| Standard                | EN 12530   |
| Weight                  | 2.172 lbs  |
| Swivel Radius           | 5.08 in    |
| Hardness of tread       | Shore A 92 |
| Load capacity (dynamic) | 245 lbs    |
| Load capacity (static)  | 485 lbs    |

## Advantages at a glance

| Roll performance     | • • • •   |
|----------------------|-----------|
| Movement noise       | • • • 0 0 |
| Attrition            | • • • • 0 |
| Corrosion resistance | • • • • 0 |

#### **Dimensions**



## **Structure & Mounting**