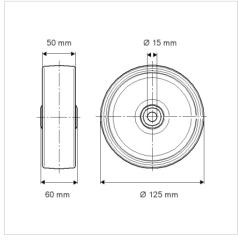

### **Technical Data**

| Wheel diameter          | 4.92 in         |
|-------------------------|-----------------|
| Wheel width             | 1.97 in         |
| Axle Hole-Ø             | 0.59 in         |
| Hub length              | 2.36 in         |
| Temperature             | - 40 / + 176 °F |
| Standard                | EN 12533        |
| Weight                  | 1.182 lbs       |
| Hardness of tread       | Shore D 75      |
|                         |                 |
| Load capacity (dynamic) | 1545 lbs        |

**Dimensions** 