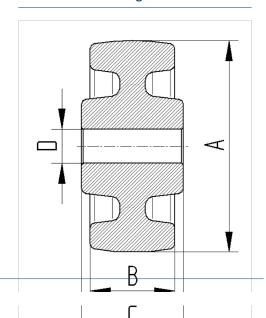

product

### **Technical Data**

| Wheel diameter          | 4.92 in         |
|-------------------------|-----------------|
| Wheel width             | 1.97 in         |
| Axle Hole-Ø             | 0.59 in         |
| Hub length              | 2.36 in         |
| Temperature             | - 40 / + 176 °F |
| Standard                | EN 12533        |
| Weight                  | 1.182 lbs       |
| Hardness of tread       | Shore D 75      |
|                         |                 |
| Load capacity (dynamic) | 1545 lbs        |

**Dimensions** 



# Advantages at a glance

| Roll performance     | • • • 0 0 |
|----------------------|-----------|
| Movement noise       | • • • 0 0 |
| Attrition            | • • • •   |
| Corrosion resistance | • • • 0 0 |

# **Structure & Mounting**