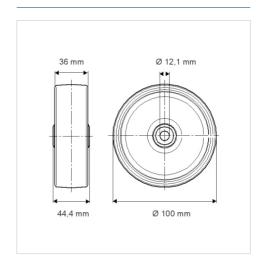

## **Technical Data**

| Wheel diameter    | 100 mm                 |
|-------------------|------------------------|
| Wheel width       | 36 mm                  |
| Axle Hole-Ø       | 12 mm                  |
| Hub length        | 44.4 mm                |
| Temperature       | - 20 / + 60 °C         |
| Standard          | EN_12532               |
| Weight            | 0.4051                 |
| vveignt           | 0.105 kg               |
| Hardness of tread | 0.105 kg<br>Shore D 65 |
|                   |                        |

## **Dimensions**