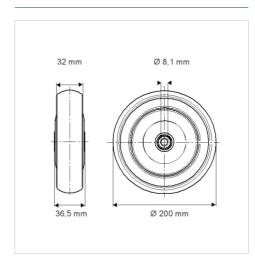

## **Technical Data**

| Wheel diameter         | 200 mm         |
|------------------------|----------------|
| Wheel width            | 32 mm          |
| Axle Hole-Ø            | 8.1 mm         |
| Hub length             | 36.5 mm        |
| Temperature            | - 25 / + 80 °C |
| Standard               | EN_12530       |
| Weight                 | 0.789 kg       |
| Hardness of tread      | Shore D 46     |
| Load capacity          | 160 kg         |
| Load capacity (static) | 320 kg         |

## **Dimensions**