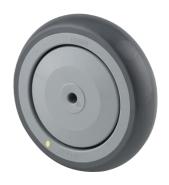

## **MAXTECH**

XSP200x32-Ø8

EAN 4031582323689

Wheel centre made of Polyamide, electric conductive, tread made of Polyurethane, with threadguards, precision ball bearing

Picture may differ from original product