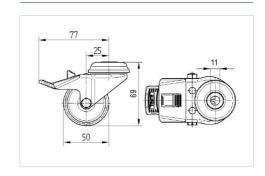

#### **Technical Data**

| Wheel diameter         | 50 mm          |
|------------------------|----------------|
| Wheel width            | 20 mm          |
| Castor width           | 57 mm          |
| Centre hole            | 11 mm          |
| Dome-Ø                 | 53 mm          |
| Offset                 | 25 mm          |
| Swivel Interference    | 155 mm         |
| Overall height         | 69 mm          |
| Temperature            | - 25 / - 25 °C |
| Standard               | EN_12530       |
| Weight                 | 0.324 kg       |
| Swivel Radius          | 77 mm          |
| Hardness of tread      | Shore D 42     |
| Load capacity          | 70 kg          |
| Load capacity (static) | 140 kg         |

#### **Dimensions**