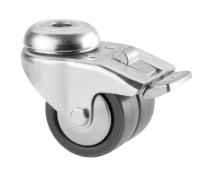

## 2975UAK050P30-11

EAN 4031582302820

Swivel castor with wheel brake, housing made of pressed steel, bright zinc plated, blue passivated, double ball bearing swivel head, wheel axle with nut, bolt hole. Wheel centre made of Polyamide, Tread: Polyurethane, with threadguards, cone ball bearing

Picture may differ from original product