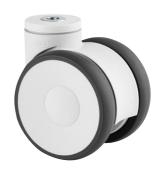

# 5940UAP100P30-11 RAL9002

EAN 4031582338706

Swivel castor, housing made of Polyamide, precision ball bearing in swivel head, bolt hole. Wheel centre made of Polyamide, Tread: Polyurethane, precision ball bearing

Picture may differ from original product