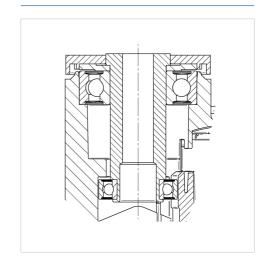

|
| Centre hole            | 11 mm          |
| Dome-Ø                 | 52 mm          |
| Offset                 | 32 mm          |
| Swivel Interference    | 180 mm         |
| Overall height         | 118 mm         |
| Temperature            | - 10 / + 40 °C |
| Standard               | EN_12530       |
| Weight                 | 0.611 kg       |
| Swivel Radius          | 90 mm          |
| Hardness of tread      | Shore A 92     |
| Load capacity          | 120 kg         |
| Load capacity (static) | 240 kg         |

## Advantages at a glance

| Roll performance     | • • • •   |
|----------------------|-----------|
| Movement noise       | • • • 0 0 |
| Attrition            | • • • • ○ |
| Corrosion resistance | • • • • 0 |

#### **Dimensions**



### **Structure & Mounting**