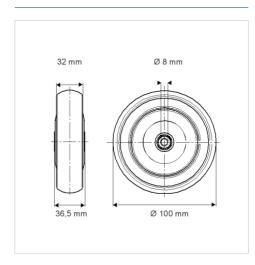

#### **Technical Data**

| Wheel diameter         | 100 mm         |
|------------------------|----------------|
| Wheel width            | 32 mm          |
| Axle Hole-Ø            | 8.3 mm         |
| Hub length             | 36.5 mm        |
| Temperature            | - 25 / + 80 °C |
| Standard               | EN_12530       |
| Weight                 | 0.244 kg       |
| Hardness of tread      | Shore D 40     |
| Load capacity          | 150 kg         |
| Load capacity (static) | 300 kg         |

#### **Dimensions**