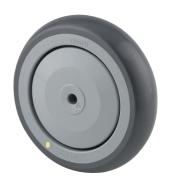

## XSP100x32-Ø8

EAN 4031582350890

Wheel centre made of Polyamide, electric conductive, tread made of Polyurethane, with threadguards, precision ball bearing

Picture may differ from original product