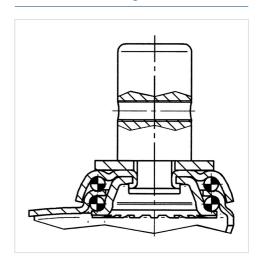

conductive, tread made of Polyurethane, with threadguards, precision ball bearing





Picture may differ from original product

#### **Technical Data**

| Wheel diameter         | 150 mm         |
|------------------------|----------------|
| Wheel width            | 32 mm          |
| Bolt-Ø                 | 28 mm          |
| Bolt length            | 45 mm          |
| Offset                 | 45 mm          |
| Swivel Interference    | 240 mm         |
| Overall height         | 188 mm         |
| Temperature            | - 20 / + 60 °C |
| Standard               | EN_12530       |
| Swivel Radius          | 120 mm         |
| Hardness of tread      | Shore A 87     |
| Load capacity          | 100 kg         |
| Load capacity (static) | 200 kg         |

## **Structure & Mounting**



## Advantages at a glance

| Roll performance     | • • • 0 0 |
|----------------------|-----------|
| Movement noise       | • • • • • |
| Attrition            | • • • 0 0 |
| Corrosion resistance | • • • 0 0 |