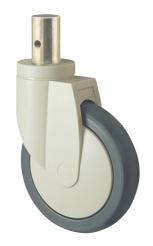

# 2070XSP150R05-28

EAN 4031582363272

Swivel castor, housing made of pressed steel, bright zinc plated, blue passivated, double ball bearing swivel head, wheel axle riveted for attaching the cover, covering of the housing made of Polypropylene, RAL 9002 grey-white, solid plug fitting. Wheel centre made of Polyamide, electric conductive, tread made of Polyurethane, with threadguards, precision ball bearing

Picture may differ from original product