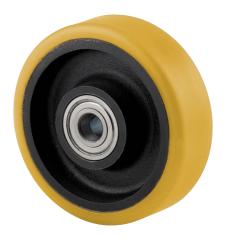

## FTP150x50-Ø20 HL60

EAN 4031582329452

Wheel centre made of cast iron, Tread: Polyurethane, casted, precision ball bearing

Picture may differ from original product