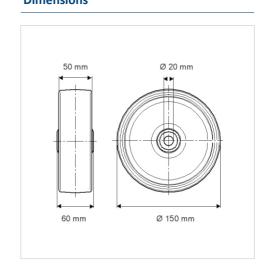

#### **Technical Data**

| Wheel diameter         | 150 mm         |
|------------------------|----------------|
| Wheel width            | 50 mm          |
| Axle Hole-Ø            | 20 mm          |
| Hub length             | 60 mm          |
| Temperature            | - 10 / + 60 °C |
| Standard               | EN_12533       |
| Weight                 | 2.446 kg       |
| Hardness of tread      | Shore D 42     |
| Load capacity          | 700 kg         |
| Load capacity (static) | 1400 kg        |

#### **Dimensions**