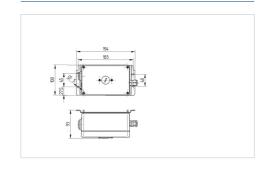

|
| Reverse polarity protection       | integrated in connections                                                                         |
| Protection class                  | IP X4 (splash water from all sides, all plugs connected)                                          |
| Permissible operating temperature | operating temperature 5 to 50° C (recommend 15 to 50° C), atmospheric humidity 90%, noncondensing |
| Permitted storage temperatures    | - 20 to 45° C                                                                                     |

### Advantages at a glance

| Roll performance     | 00000 |
|----------------------|-------|
| Movement noise       | 00000 |
| Attrition            | 00000 |
| Corrosion resistance | 00000 |

#### **Dimensions**