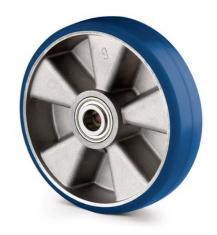

# ICP160x50-Ø20

EAN 4031582445176

Wheel centre made of Aluminium, Tread: Polyurethane, casted, Ultratech, suitable especially for higher speeds of up to 16 km/h, precision ball bearing

Picture may differ from original product