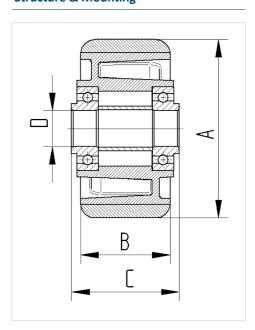

from original product

#### **Technical Data**

| Wheel diameter         | 160 mm         |
|------------------------|----------------|
| Wheel width            | 50 mm          |
| Axle Hole-Ø            | 20 mm          |
| Hub length             | 60 mm          |
| Temperature            | - 20 / + 60 °C |
| Standard               | EN_12532       |
| Weight                 | 1.1 kg         |
| Hardness of tread      | Shore A 92     |
| Load capacity          | 800 kg         |
| Load capacity (static) | 1600 kg        |

#### **Dimensions**



### Advantages at a glance

| Roll performance     | • • • 0 0 |
|----------------------|-----------|
| Movement noise       | • • • 0 0 |
| Attrition            | • • • • 0 |
| Corrosion resistance | • • • 0 0 |

## **Structure & Mounting**