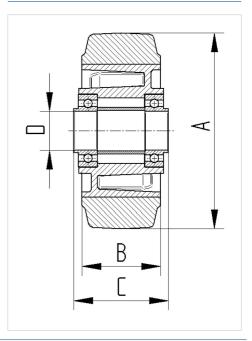

EAN 4031582319750

Wheel centre made of Aluminium, Tread: black elastic-tyre, vulcanized, precision ball bearing





Picture may differ from original product

## Dimensions

## **Technical Data**

| Wheel diameter         | 250 mm         |
|------------------------|----------------|
| Wheel width            | 50 mm          |
| Axle Hole-Ø            | 20 mm          |
| Hub length             | 60 mm          |
| Temperature            | - 20 / + 85 °C |
| Standard               | EN_12532       |
| Weight                 | 2.37 kg        |
| Hardness of tread      | Shore A 68     |
| Load capacity          | 500 kg         |
| Load capacity (static) | 1000 kg        |



## **Structure & Mounting**



## Advantages at a glance

| Roll performance     | • • • 0 0                             |
|----------------------|---------------------------------------|
| Movement noise       | $\bullet \bullet \bullet \circ \circ$ |
| Attrition            | $\bullet \bullet \bullet \circ \circ$ |
| Corrosion resistance | $\bullet \bullet \bullet \circ \circ$ |