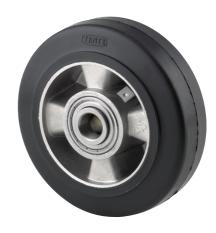

EAN 4031582319750

Wheel centre made of Aluminium, Tread: black elastic-tyre, vulcanized, precision ball bearing

Picture may differ from original product