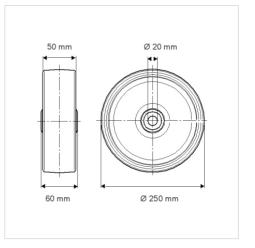

## Dimensions

## **Technical Data**

| Wheel diameter         | 250 mm         |
|------------------------|----------------|
| Wheel width            | 50 mm          |
| Axle Hole-Ø            | 20 mm          |
| Hub length             | 60 mm          |
| Temperature            | - 20 / + 85 °C |
| Standard               | EN_12532       |
| Weight                 | 2.37 kg        |
| Hardness of tread      | Shore A 68     |
| Load capacity          | 500 kg         |
| Load capacity (static) | 1000 kg        |