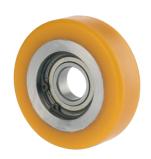

# ETP080x25-Ø20 HL14

EAN 4031582318531

Wheel centre made of steel, Tread: Polyurethane, casted, precision ball bearing.

Load capacities on a smooth, even surface.

Picture may differ from original product