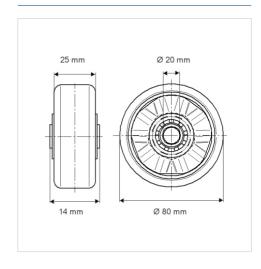

#### **Technical Data**

| Wheel diameter         | 80 mm          |
|------------------------|----------------|
| Wheel width            | 25 mm          |
| Axle Hole-Ø            | 20 mm          |
| Hub length             | 14 mm          |
| Temperature            | - 10 / + 60 °C |
| Standard               | EN_12532       |
| Weight                 | 0.38 kg        |
| Hardness of tread      | Shore A 92     |
| Load capacity          | 160 kg         |
| Load capacity (static) | 320 kg         |

#### **Dimensions**