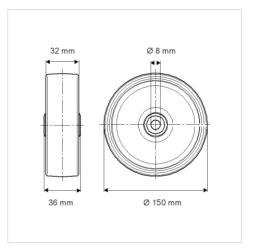

## Dimensions

## **Technical Data**

| Wheel diameter         | 150 mm         |
|------------------------|----------------|
| Wheel width            | 32 mm          |
| Axle Hole-Ø            | 8 mm           |
| Hub length             | 36 mm          |
| Temperature            | - 20 / + 85 °C |
| Standard               | EN_12530       |
| Weight                 | 0.896 kg       |
| Hardness of tread      | Shore A 80     |
| Load capacity          | 100 kg         |
| Load capacity (static) | 200 kg         |