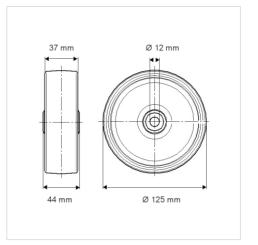

## Dimensions

## **Technical Data**

| Wheel diameter         | 125 mm         |
|------------------------|----------------|
| Wheel width            | 37 mm          |
| Axle Hole-Ø            | 12 mm          |
| Hub length             | 44 mm          |
| Temperature            | - 20 / + 60 °C |
| Standard               | EN_12532       |
| Weight                 | 0.467 kg       |
| Hardness of tread      | Shore A 80     |
| Load capacity          | 100 kg         |
| Load capacity (static) | 200 kg         |