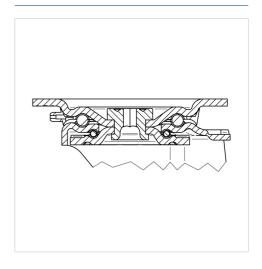

plate fitting. Wheel centre made of Aluminium, Tread: Polyurethane, casted, precision ball bearing





Picture may differ from original product

#### **Technical Data**

| 125 mm         |
|----------------|
| 50 mm          |
| 96 mm          |
| 137 x 105 mm   |
| 105 x 80/75 mm |
| 11 mm          |
| 96 mm          |
| 60 mm          |
| 322 mm         |
| 164 mm         |
| - 10 / + 60 °C |
| EN_12532       |
| 3.103 kg       |
| 161 mm         |
| Shore A 92     |
| 500 kg         |
| 1000 kg        |
|                |

## Advantages at a glance

| Roll performance     | • • • 0 0 |
|----------------------|-----------|
| Movement noise       | • • • 0 0 |
| Attrition            | • • • • 0 |
| Corrosion resistance | • • • 0 0 |

#### **Dimensions**



### **Structure & Mounting**



# **ZETA**

# 4687ITP125P63 Flat

EAN 4031582050561

### **Structure & Mounting**