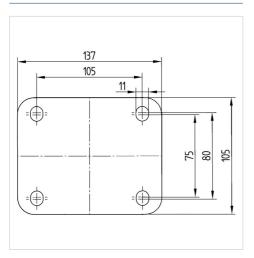

#### **Technical Data**

| 125 mm         |
|----------------|
| 50 mm          |
| 96 mm          |
| 137 x 105 mm   |
| 105 x 80/75 mm |
| 11 mm          |
| 96 mm          |
| 60 mm          |
| 322 mm         |
| 164 mm         |
| - 10 / + 60 °C |
| EN_12532       |
| 3.103 kg       |
| 161 mm         |
| Shore A 92     |
| 500 kg         |
| 1000 kg        |
|                |

#### **Dimensions**