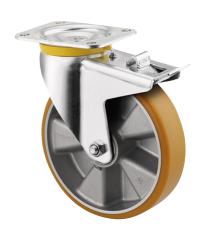

# 4687ITP125P63 Flat

EAN 4031582050561

Swivel castor with total lock, tail end of castor, housing made of very heavy pressed steel, reinforced, bright zinc plated, blue passivated, sealed swivel double ball bearing, reinforced and heat-treated ball covers, riveted king pin, dust ring with integrated grease nipple, wheel axle with nut, plate fitting. Wheel centre made of Aluminium, Tread: Polyurethane, casted, precision ball bearing

Picture may differ from original product