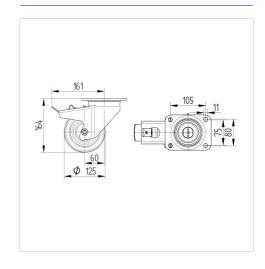

#### **Technical Data**

| 125 mm         |
|----------------|
| 50 mm          |
| 96 mm          |
| 137 x 105 mm   |
| 105 x 80/75 mm |
| 11 mm          |
| 96 mm          |
| 60 mm          |
| 322 mm         |
| 164 mm         |
| - 10 / + 60 °C |
| EN_12532       |
| 3.103 kg       |
| 161 mm         |
| Shore A 92     |
| 500 kg         |
| 1000 kg        |
|                |

#### **Dimensions**