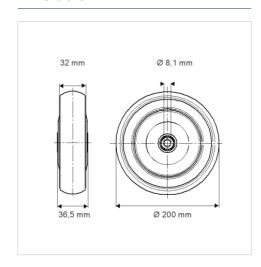

#### **Technical Data**

| Wheel diameter         | 200 mm         |
|------------------------|----------------|
| Wheel width            | 32 mm          |
| Axle Hole-Ø            | 8.1 mm         |
| Hub length             | 36.5 mm        |
| Temperature            | - 20 / + 60 °C |
| Standard               | EN_12530       |
| Weight                 | 0.67 kg        |
| Hardness of tread      | Shore A 80     |
| Load capacity          | 100 kg         |
| Load capacity (static) | 200 kg         |

#### **Dimensions**