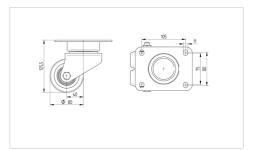

### Dimensions

#### **Technical Data**

| Wheel diameter         | 65 mm          |
|------------------------|----------------|
| Wheel width            | 30 mm          |
| Castor width           | 92 mm          |
| Size of Plate          | 100 x 100,0 mm |
| Plate hole centres     | 105 x 78 mm    |
| Plate hole             | 10,5 mm        |
| Dome-Ø                 | 73 mm          |
| Offset                 | 25 mm          |
| Swivel Interference    | 128 mm         |
| Overall height         | 111.5 mm       |
| Temperature            | - 30 / + 60 °C |
| Standard               | EN_12532       |
| Weight                 | 1.932 kg       |
| Swivel Radius          | 64 mm          |
| Hardness of tread      | Shore A 92     |
| Load capacity          | 400 kg         |
| Load capacity (static) | 800 kg         |