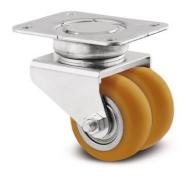

EAN 4031582501162

Swivel castor, housing made of heavy pressed steel, bright zinc plated, blue passivated, precision ball bearing swivel head, sealed, wheel axle with nut, plate fitting. Wheel centre made of steel, Tread: Polyurethane, casted, precision ball bearing.

Picture may differ from original product