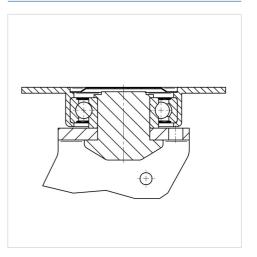

EAN 4031582501162

Swivel castor, housing made of heavy pressed steel, bright zinc plated, blue passivated, precision ball bearing swivel head, sealed, wheel axle with nut, plate fitting. Wheel centre made of steel, Tread: Polyurethane, casted, precision ball bearing.





Picture may differ from original product

### Dimensions



## **Structure & Mounting**



#### **Technical Data**

| Wheel diameter         | 65 mm          |
|------------------------|----------------|
| Wheel width            | 30 mm          |
| Castor width           | 92 mm          |
| Size of Plate          | 100 x 100,0 mm |
| Plate hole centres     | 105 x 78 mm    |
| Plate hole             | 10,5 mm        |
| Dome-Ø                 | 73 mm          |
| Offset                 | 25 mm          |
| Swivel Interference    | 128 mm         |
| Overall height         | 111.5 mm       |
| Temperature            | - 30 / + 60 °C |
| Standard               | EN_12532       |
| Weight                 | 1.932 kg       |
| Swivel Radius          | 64 mm          |
| Hardness of tread      | Shore A 92     |
| Load capacity          | 400 kg         |
| Load capacity (static)