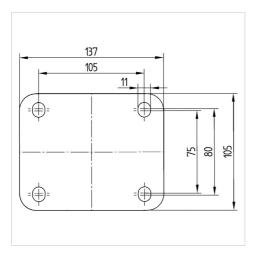

## **Structure & Mounting**

# Structure & Mounting

#### **Technical Data**

| Wheel diameter         | 65 mm          |
|------------------------|----------------|
| Wheel width            | 30 mm          |
| Castor width           | 92 mm          |
| Size of Plate          | 100 x 100,0 mm |
| Plate hole centres     | 105 x 78 mm    |
| Plate hole             | 10,5 mm        |
| Dome-Ø                 | 73 mm          |
| Offset                 | 25 mm          |
| Swivel Interference    | 128 mm         |
| Overall height         | 111.5 mm       |
| Temperature            | - 30 / + 60 °C |
| Standard               | EN_12532       |
| Weight                 | 1.932 kg       |
| Swivel Radius          | 64 mm          |
| Hardness of tread      | Shore A 92     |
| Load capacity          | 400 kg         |
| Load capacity (static) | 800 kg         |