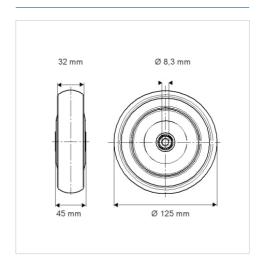

#### **Technical Data**

| Wheel diameter    | 125 mm         |
|-------------------|----------------|
| Wheel width       | 32 mm          |
| Axle Hole-Ø       | 8.3 mm         |
| Hub length        | 45 mm          |
| Temperature       | - 20 / + 60 °C |
| Standard          | EN_12532       |
| Weight            | 0.299 kg       |
| Hardness of tread | Shore A 87     |
| the discussion.   | 100 1-         |
| Load capacity     | 100 kg         |

#### **Dimensions**