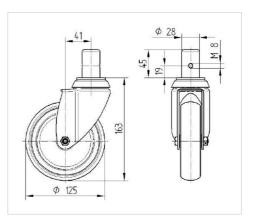

### Dimensions

## **Technical Data**

| Wheel diameter         | 125 mm         |
|------------------------|----------------|
| Wheel width            | 32 mm          |
| Bolt-Ø                 | 32 mm          |
| Bolt length            | 45 mm          |
| Offset                 | 41 mm          |
| Swivel Interference    | 207 mm         |
| Overall height         | 163 mm         |
| Temperature            | - 20 / + 60 °C |
| Standard               | EN_12530       |
| Weight                 | 1.031 kg       |
| Swivel Radius          | 103.5 mm       |
| Hardness of tread      | Shore A 87     |
| Load capacity          | 100 kg         |
| Load capacity (static) | 200 kg         |
|                        |                |