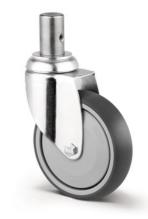

# **AGILA** 2470PJP125R05-32

EAN 4031582301007

Swivel castor, housing made of pressed steel, bright zinc plated, blue passivated, double ball bearing swivel head, wheel axle with nut, solid plug fitting. Wheel centre made of Polypropylene, Tread: TENTEprene (thermoplastic rubber), grey non-marking, precision ball bearing , with threadguards

Picture may differ from original product