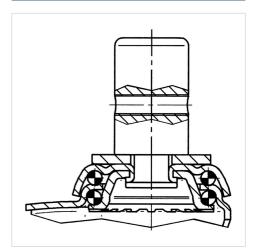

| 32 mm          |
| Bolt-Ø                 | 32 mm          |
| Bolt length            | 45 mm          |
| Offset                 | 41 mm          |
| Swivel Interference    | 207 mm         |
| Overall height         | 163 mm         |
| Temperature            | - 20 / + 60 °C |
| Standard               | EN_12530       |
| Weight                 | 1.031 kg       |
| Swivel Radius          | 103.5 mm       |
| Hardness of tread      | Shore A 87     |
| Load capacity          | 100 kg         |
| Load capacity (static) | 200 kg         |
|                        |                |

#### Advantages at a glance

| Roll performance     |  |
|----------------------|--|
| Movement noise       |  |
| Attrition            |  |
| Corrosion resistance |  |



## **Structure & Mounting**