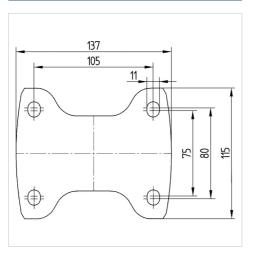

#### **Technical Data**

| Wheel diameter         | 125 mm         |
|------------------------|----------------|
| Wheel width            | 50 mm          |
| Castor width           | 115 mm         |
| Size of Plate          | 137 x 115,0 mm |
| Plate hole centres     | 105 x 80/75 mm |
| Plate hole             | 11 mm          |
| Dome-Ø                 | 115 mm         |
| Overall height         | 178 mm         |
| Temperature            | - 10 / + 60 °C |
| Standard               | EN_12532       |
| Weight                 | 1.801 kg       |
| Hardness of tread      | Shore A 80     |
| Load capacity          | 400 kg         |
| Load capacity (static) | 800 kg         |

#### **Dimensions**