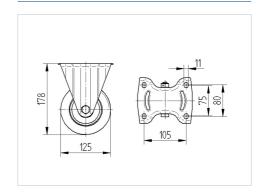

#### **Technical Data**

| Wheel diameter         | 125 mm         |
|------------------------|----------------|
| Wheel width            | 50 mm          |
| Castor width           | 115 mm         |
| Size of Plate          | 137 x 115,0 mm |
| Plate hole centres     | 105 x 80/75 mm |
| Plate hole             | 11 mm          |
| Dome-Ø                 | 115 mm         |
| Overall height         | 178 mm         |
| Temperature            | - 10 / + 60 °C |
| Standard               | EN_12532       |
| Weight                 | 1.801 kg       |
| Hardness of tread      | Shore A 80     |
| Load capacity          | 400 kg         |
| Load capacity (static) | 800 kg         |

#### **Dimensions**