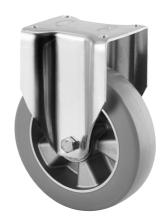

## 3648ITP125P63 SH80

EAN 4031582337471

Fixed castor, Fork made of heavy pressed steel, bright zinc plated, blue passivated, wheel axle with nut, plate fitting.

Wheel centre made of Aluminium, Tread: Polyurethane, casted, precision ball bearing  $\,$ 

Picture may differ from original product