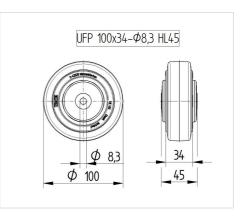

## Dimensions

## **Technical Data**

| Wheel diameter         | 100 mm         |
|------------------------|----------------|
| Wheel width            | 34 mm          |
| Axle Hole-Ø            | 8.3 mm         |
| Hub length             | 45 mm          |
| Temperature            | - 20 / + 80 °C |
| Standard               | EN_12532       |
| Weight                 | 0.294 kg       |
| Hardness of tread      | Shore A 63     |
| Load capacity          | 160 kg         |
| Load capacity (static) | 320 kg         |