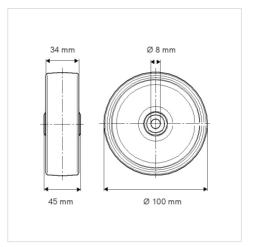

## Dimensions

## **Technical Data**

| Wheel diameter         | 100 mm         |
|------------------------|----------------|
| Wheel width            | 34 mm          |
| Axle Hole-Ø            | 8.3 mm         |
| Hub length             | 45 mm          |
| Temperature            | - 20 / + 80 °C |
| Standard               | EN_12532       |
| Weight                 | 0.302 kg       |
| Hardness of tread      | Shore A 63     |
| Load capacity          | 160 kg         |
| Load capacity (static) | 320 kg         |