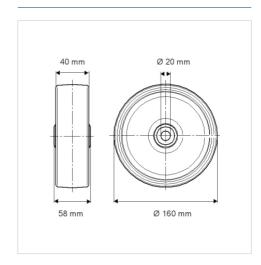

#### **Technical Data**

| Wheel diameter         | 160 mm         |
|------------------------|----------------|
| Wheel width            | 40 mm          |
| Axle Hole-Ø            | 20 mm          |
| Hub length             | 58 mm          |
| Temperature            | - 25 / + 80 °C |
| Standard               | EN_12532       |
| Weight                 | 0.673 kg       |
| Hardness of tread      | Shore D 42     |
| Load capacity          | 350 kg         |
| Load capacity (static) | 700 kg         |

#### **Dimensions**