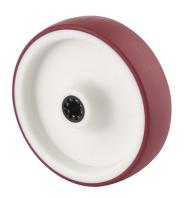

## UAR160x40-Ø20 HL58 red

EAN 4031582323191

Wheel centre made of Polyamide, Tread: Polyurethane, roller bearing

Picture may differ from original product