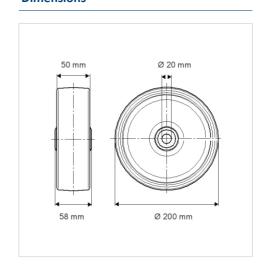

#### **Technical Data**

| Wheel diameter         | 200 mm         |
|------------------------|----------------|
| Wheel width            | 50 mm          |
| Axle Hole-Ø            | 20 mm          |
| Hub length             | 60 mm          |
| Temperature            | - 20 / + 60 °C |
| Standard               | EN_12532       |
| Weight                 | 1.538 kg       |
| Hardness of tread      | Shore A 80     |
| Load capacity          | 205 kg         |
| Load capacity (static) | 410 kg         |

#### **Dimensions**