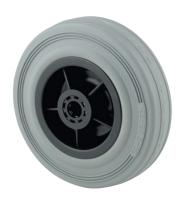

## PIR200x50-Ø20

EAN 4031582320381

Wheel centre made of Polypropylene, Tread: solid rubber, grey non-marking, roller bearing

Picture may differ from original product